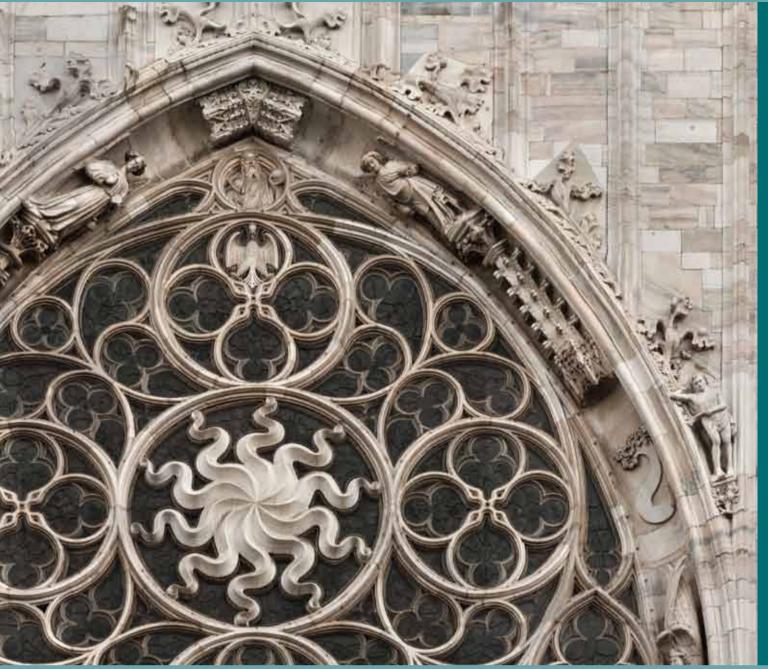

## LA COSTRUZIONE DEL DUOMO DI MILANO

L'infinito plasma l'opera. La costruzione del Duomo di Milano

29 SETTEMBRE - 13 OTTOBRE

VILLA MAZENTA GIUSSANO - PIAZZA SAN GIACOMO

26 SETTEMBRE

intervengono:

MARIELLA CARLOTTI curalrice della mostra ENZO GIBELLATO docente